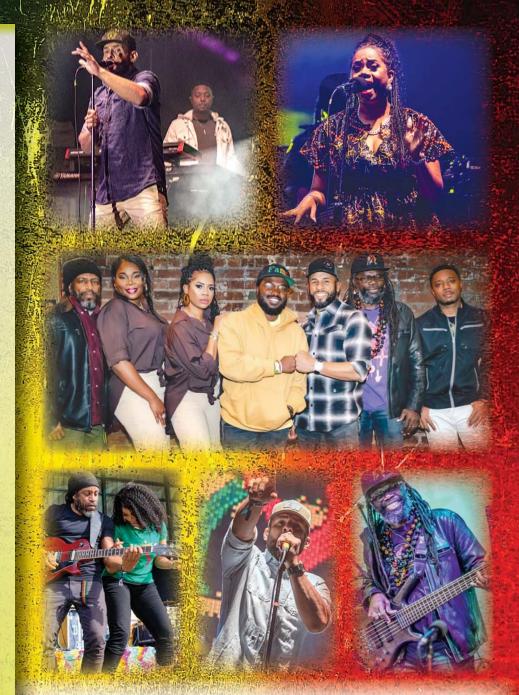

#### **About Rock The Park**

Prepare to be transported to a world of love, unity, and uplifting rhythms. Join us for an unforgettable experience featuring the Grammy-nominated band, The Wailers. Bob Marley passed away 43 years ago, but his band, The Wailers, is still going strong. In fact, it was Marley's dying request that the band keep the music alive. Their culture-defining music is a blend of Jamaican reggae and urban Latin sounds, and is beloved by fans around the world.

### **About the VIP Experience**

All sponsor levels include tickets to the VIP area where guests will enjoy a prime viewing location and mingle with the band members and local dignitaries. Gourmet hors d'oeuvres, fine wine, local craft beer and orange crushes will be served.